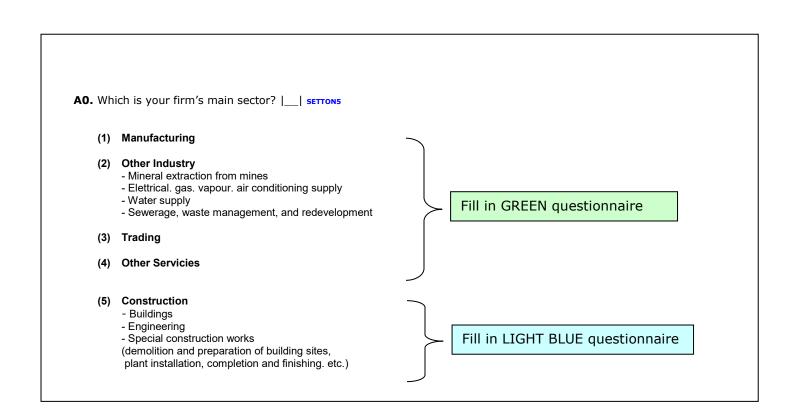

## Survey on Inflation and Growth Expectations BANCA D'ITALIA

June 2024

Company Name \_\_\_\_\_



## INDUSTRY EXCLUDING CONSTRUCTION AND SERVICES

| Firm Instructions: For percentage changes, indicate the sign in the first box on the left (+ :for increases; —: for decreases).                                                                                                                                                                                                                                 |                              |                   |                |                     |          |                |  |  |  |
|-------------------------------------------------------------------------------------------------------------------------------------------------------------------------------------------------------------------------------------------------------------------------