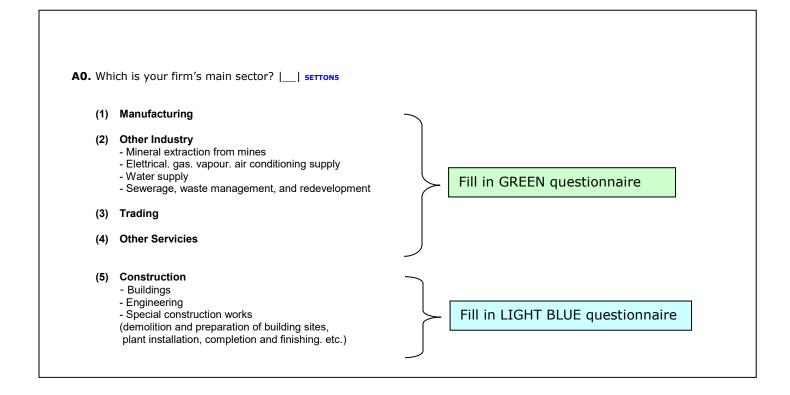

## INDUSTRY EXCLUDING CONSTRUCTION AND SERVICES

Instructions: For percentage changes, indicate the sign in the first box on the left (+ :for increases; --: for decreases).