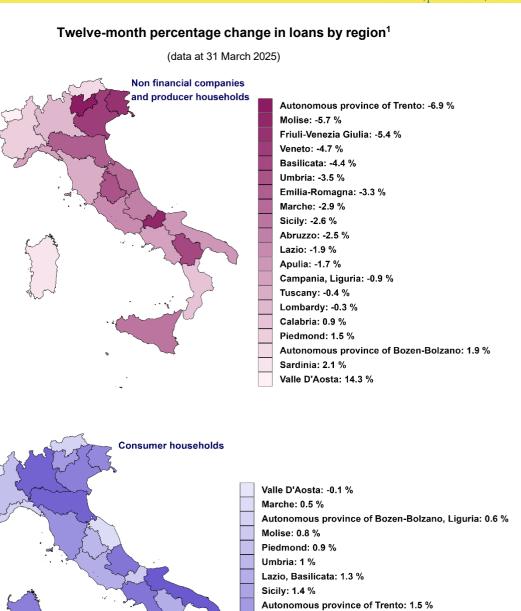

## Twelve-month percentage change in loans

## by customer region and sector

(twelve-month percentage change)

# 1st quarter 2025

Reporting institutions: Banks and CDP

| Γ                              | Total | of which:                                          |                     |      |
|--------------------------------|-------|----------------------------------------------------|---------------------|------|
|                                |       | Non-financial companies of and producer households | Consumer households |      |
|                                |       | and producer nousenoids                            | Small firms         |      |
| ITALY                          | -0.2  | l l<br>-1.5                                        | -5.8                | 1.9  |
| North West Italy               | 2.4   | 0.1                                                | -5.7                | 2.0  |
| Piedmont                       | 1.1   | 1.5                                                | -5.1                | 0.9  |
| Valle d'Aosta                  | 4.3   | 14.3                                               | -8.7                | -0.1 |
| Lombardy                       | 3.0   | -0.3                                               | -5.9                | 2.5  |
| Liguria                        | -0.4  | -0.9                                               | -6.5                | 0.6  |
| North East Italy               | -1.8  | -3.7                                               | -6.0                | 2.1  |
| Aut. province of Trento        | -5.5  | -6.9                                               | -5.2                | 1.5  |
| Aut. province of Bozen-Bolzano | 0.6   | 1.9                                                | -4.2                | 0.6  |
| Veneto                         | -3.1  | -4.7                                               | -6.8                | 2.2  |
| Friuli Venezia Giulia          | -2.1  | -5.4                                               | -7.6                | 1.8  |
| Emilia-Romagna                 | -0.4  | -3.3                                               | -6.0                | 2.5  |
| Central Italy                  | -2.2  | -1.6                                               | -6.1                | 1.3  |
| Tuscany                        | 0.4   | -0.4                                               | -5.6                | 1.7  |
| Umbria                         | -1.5  | -3.5                                               | -6.3                | 1.0  |
| Marche                         | -1.3  | -2.9                                               | -8.4                | 0.5  |
| Lazio                          | -3.1  | -1.9                                               | -5.4                | 1.3  |
| Southern Italy                 | 0.7   | -1.4                                               | -5.5                | 2.5  |
| Abruzzo                        | -0.5  | -2.5                                               | -5.8                | 2.3  |
| Molise                         | -3.3  | -5.7                                               | -6.9                | 0.8  |
| Campania                       | 1.0   | -0.9                                               | -5.8                | 2.3  |
| Apulia                         | 0.9   | -1.7                                               | -5.6                | 2.9  |
| Basilicata                     | -2.5  | -4.4                                               | -3.9                | 1.3  |
| Calabria                       | 2.0   | 0.9                                                | -4.4                | 2.4  |
| Islands                        | -0.5  | -1.1                                               | -5.3                | 1.6  |
| Sicily                         | -0.9  | -2.6                                               | -5.8                | 1.4  |
| Sardinia                       | 0.3   | 2.1                                                | -4.4                | 2.2  |

**Note:** The data refer only to resident customers excluding Monetary and Financial Institutions. The rate of change given here is calculated on the basis of the stocks of the 'loans' aggregate provided in this report. It differs from the simple ratio of the stocks observed in the two periods as it takes account of the following: a) securitized loans and transfers other than securitizations; b) reclassifications; c) value adjustments made during the period; and d) changes in the exchange rate (for further details see the glossary of the report on 'Banks and Financial Institutions: Financing and Funding by Sector and Geographical Area – Methods and Sources: Methodological Notes').