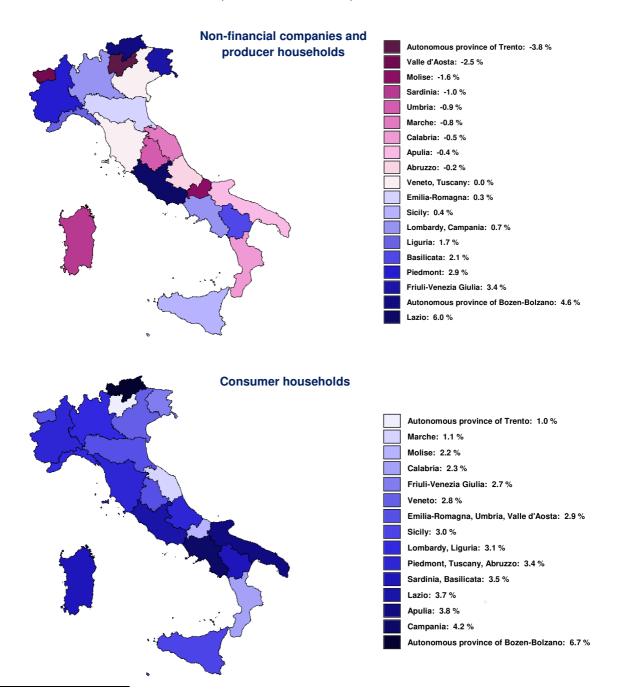

#### Twelve-month percentage change in loans by region<sup>1</sup>

(data at 31 December 2018)

(1) For further details on the data, see 'Banks and Financial Institutions: Financing and Funding by Sector and Geographical Area', Banca d'Italia, Statistics, Methods and Sources: Methodological Notes.

#### Twelve-month percentage change in loans

#### by customer region and sector

(twelve-month percentage change)

#### 4th quarter 2018

Reporting institutions: Banks and CDP

| Non-financial companis<br>and producer householdsof which:<br>Small firmsConsumer householdsTALY1.81.2-1.13.2Piedmont2.90.73.4Valle d'Aosta0.9-2.5-3.42.9Lombardy2.10.7-2.03.1Liguria2.01.7-2.03.1Liguria2.01.7-2.03.1Liguria2.01.7-2.03.1Aut. province of Trento-2.2-3.8-1.01.0Aut. province of Bozen-Bolzano4.94.61.26.7Vente0.50.0-2.32.81.0Finili Venezia Giulia1.83.43.22.7Emilia-Romgana0.50.3-2.02.9Marche0.10.0-1.03.4Umbria0.10.0-1.03.4Undria0.10.0-1.03.4Undria0.10.0-1.03.4Jacany1.00.0-1.03.4Undria0.10.0-1.03.4Abuzzo0.8-0.2-3.93.4Moise0.0-1.6-1.72.2Campania1.60.71.64.2Abuizo1.60.71.64.2Abuizo1.60.71.64.2Abuizo1.60.71.63.2Abuizo1.60.71.63.2Ab                                                                                                                                                                                                                                                                                                                                                                                                                                                                                                                   | ]                | Total | of which:               |           |                     |  |  |
|--------------------------------------------------------------------------------------------------------------------------------------------------------------------------------------------------------------------------------------------------------------------------------------------------------------------------------------------------------------------------------------------------------------------------------------------------------------------------------------------------------------------------------------------------------------------------------------------------------------------------------------------------------------------------------------------------------------------------------------------------------------------------------------------------------------------------------------------------------------------------------------------------------------------------------------------------------------------------------------------------------------------------------------------------------------------------------------------------------------------------------------------------------------------------------------|------------------|-------|-------------------------|-----------|---------------------|--|--|
| ITALY         1.8         1.2         1.1         3.2           North West Italy         2.3         1.2         1.6         3.2           Piedmont         2.9         2.9         -0.7         3.4           Valle d'Aosta         0.9         2.5         -3.4         2.9           Liguria         0.7         2.0         3.1         1.1           Liguria         2.0         1.7         -0.8         3.1           North East Italy         0.7         0.4         -1.7         2.9           Aut. province of Tento         -2.2         -3.8         -1.0         1.0           Aut. province of Scan-Bolzano         4.9         4.6         1.2         6.7           Veneto         0.5         0.0         -2.3         2.8         1.0           Finili venezia Giulia         1.8         3.4         -3.2         2.7           Emilia-Romagna         0.5         0.3         -2.0         2.9           Octaral Italy         2.4         2.8         -1.0         3.4           Umbria         0.1         -0.9         -2.5         2.9           Marche         -0.2         -0.8         -2.9         1.1                                                  |                  |       | Non-financial companies | of which: | Consumer households |  |  |
| North West Italy         2.3         1.2         1.6         3.2           Piedmont         2.9         2.9         0.7         3.4           Valle d'Aosta         0.9         2.5         3.4         2.9           Lombardy         2.1         0.7         2.0         3.1           Liguria         2.0         1.7         0.8         3.1           North East Italy         0.7         0.4         -1.7         2.9           Aut. province of Trento         2.2         3.8         1.0         1.0           Aut. province of Bozen-Bolzano         4.9         4.6         1.2         6.7           Veneto         0.5         0.0         -2.3         2.8           Fruiti Venezia Giulia         1.8         3.4         3.2         2.7           Emilia-Romagna         0.5         0.3         -2.0         2.9           Central Italy         2.4         2.8         1.0         3.4           Umbria         0.1         0.9         -2.5         2.9           Marche         0.2         -0.8         2.9         1.1           Lazio         3.2         0.0         0.6         3.7           Southern It                                                |                  |       | and producer nousenoids |           |                     |  |  |
| Piedmont         2.9         2.9         -0.7         3.4           Valle d'Aosta         0.9         -2.5         -3.4         2.9           Lombardy         2.1         0.7         -2.0         3.1           Liguria         2.0         1.7         -0.8         3.1           North East Ialy         0.7         0.4         -1.7         29           Aut. province of Trento         -2.2         -3.8         -1.0         1.0           Aut. province of Bozen-Bolzano         4.9         4.6         1.2         6.7           Veneto         0.5         0.0         -2.3         2.7           Friuli Venezia Giulia         1.8         3.4         -3.2         2.7           Ermilia-Romagna         0.5         0.3         -2.0         2.9           Central Italy         2.4         2.8         -1.0         3.4           Umbria         0.1         -0.9         -2.5         2.9           Marche         -0.2         -0.8         -2.9         1.1           Lazio         3.2         6.0         0.6         3.7           Southern Italy         1.3         0.1         0.0         3.4           A                                                | ITALY            | 1.8   | 1.2                     | -1.1      | 3.2                 |  |  |
| Piedmont         2.9         2.9         -0.7         3.4           Valle d'Aosta         0.9         -2.5         -3.4         2.9           Lombardy         2.1         0.7         -2.0         3.1           Liguria         2.0         1.7         -0.8         3.1           North East Ialy         0.7         0.4         -1.7         29           Aut. province of Trento         -2.2         -3.8         -1.0         1.0           Aut. province of Bozen-Bolzano         4.9         4.6         1.2         6.7           Veneto         0.5         0.0         -2.3         2.7           Friuli Venezia Giulia         1.8         3.4         -3.2         2.7           Ermilia-Romagna         0.5         0.3         -2.0         2.9           Central Italy         2.4         2.8         -1.0         3.4           Umbria         0.1         -0.9         -2.5         2.9           Marche         -0.2         -0.8         -2.9         1.1           Lazio         3.2         6.0         0.6         3.7           Southern Italy         1.3         0.1         0.0         3.4           A                                                | North West Italy | 23    | 1 2                     | -1 6      | 3.2                 |  |  |
| Valle d'Aosta         0.9         2.5         3.4         2.9           Lombardy         2.1         0.7         -2.0         3.1           Liguria         2.0         1.7         -0.8         3.1           North East Italy         0.7         0.4         -1.7         -2.9           Aut. province of Trento         -2.2         -3.8         -1.0         1.0           Aut. province of Bozen-Bolzano         4.9         4.6         1.2         6.7           Veneto         0.5         0.0         -2.3         2.8           Fruil Venezia Giulia         1.8         3.4         -3.2         2.7           Emilia-Romagna         0.5         0.3         -2.0         2.9           Central Italy         2.4         2.8         -1.0         3.1           Umbria         0.1         0.0         -1.0         3.4           Umbria         0.1         0.9         -2.5         2.9           Marche         -0.2         -0.8         -2.9         1.1           Lazio         3.4         0.0         3.7         3.4           Moriza         0.0         -1.6         -1.7         2.2           Abruzzo <td>-</td> <td></td> <td></td> <td></td> <td></td> | -                |       |                         |           |                     |  |  |
| Lonbardy         2.1         0.7         2.0         3.1           Liguria         2.0         1.7         0.8         3.1           North East Italy         0.7         0.4         1.7         2.9           Aut. province of Trento         2.2         3.8         1.0         1.0           Aut. province of Bozen-Bolzano         4.9         4.6         1.2         6.7           Veneto         0.5         0.0         2.3         2.8           Friuli Venezia Giulia         1.8         3.4         3.2         2.7           Emilia-Romagna         0.5         0.3         2.0         2.9           Central Italy         2.4         2.8         1.0         3.4           Ubrina         0.1         0.0         1.0         3.4           Umbria         0.1         0.9         2.5         2.9           Marche         0.2         0.8         2.9         1.1           Lazio         3.2         6.0         0.6         3.7           Southern Italy         1.3         0.1         0.0         3.7           Abruzzo         0.8         -2.9         3.4         3.2           Apulia         1                                                         |                  |       |                         |           |                     |  |  |
| Liguria         2.0         1.7         -0.8         3.1           North East Italy         0.7         0.4         -1.7         2.9           Aut. province of Trento         -2.2         -3.8         -1.0         1.0           Aut. province of Bozen-Bolzano         4.9         4.6         1.2         6.7           Veneto         0.5         0.0         -2.3         2.8           Friuli Venezia Giulia         1.8         3.4         -3.2         2.7           Emilia-Romagna         0.5         0.3         -2.0         2.9           Central Italy         2.4         2.8         -1.0         3.3           Tuscany         1.0         0.0         -1.0         3.4           Umbria         0.1         -0.9         -2.5         2.9           Marche         0.2         -0.8         -2.9         1.1           Lazio         3.2         6.0         0.6         3.7           Abruzzo         0.8         -0.2         -3.9         3.4           Molise         0.0         -1.6         -1.7         2.2           Campania         1.6         0.7         1.6         4.2           Apulia                                                         |                  |       |                         |           |                     |  |  |
| North East Italy         0.7         0.4         -1.7         2.9           Aut. province of Trento         -2.2         -3.8         -1.0         1.0           Aut. province of Bozen-Bolzano         4.9         4.6         1.2         6.7           Veneto         0.5         0.0         -2.3         2.8           Friuli Venezia Giulia         1.8         3.4         -3.2         2.7           Emilia-Romagna         0.5         0.3         -2.0         2.9           Central Italy         2.4         2.8         -1.0         3.3           Tuscany         1.0         0.0         -1.0         3.4           Umbria         0.1         -0.9         -2.5         2.9           Marche         -0.2         -0.8         -2.9         1.1           Lazio         3.2         6.0         0.6         3.7           Southern Italy         1.3         0.1         0.0         3.4           Abruzzo         0.8         -0.2         -3.9         3.4           Abruzzo         0.8         -0.2         -3.9         3.4           Abruzzo         0.8         -0.2         -3.9         3.4           Apulia                                                | •                |       |                         |           |                     |  |  |
| Aut. province of Trento       -2.2       -3.8       -1.0       1.0         Aut. province of Bozen-Bolzano       4.9       4.6       1.2       6.7         Veneto       0.5       0.0       -2.3       2.8         Friuli Venezia Giulia       1.8       3.4       -3.2       2.7         Emilia-Romagna       0.5       0.3       -2.0       2.9         Central Italy       2.4       2.8       -1.0       3.3         Tuscany       1.0       0.0       -1.0       3.4         Umbria       0.1       -0.9       -2.5       2.9         Marche       -0.2       -0.8       -2.9       1.1         Lazio       3.2       6.0       0.6       3.7         Southern Italy       1.3       0.1       0.0       3.7         Abruzzo       0.8       -0.2       -3.9       3.4         Molise       0.0       -1.6       -1.7       2.2         Campania       1.6       0.7       1.6       4.2         Apulia       1.2       -0.4       -0.1       3.8         Basilicata       1.9       2.1       1.0       3.5         Calabria       1.4                                                                                                                                          | -                |       |                         |           |                     |  |  |
| Aut. province of Bozen-Bolzano         4.9         4.6         1.2         6.7           Veneto         0.5         0.0         2.3         2.8           Fruili Venezia Giulia         1.8         3.4         3.2         2.7           Emilia-Romagna         0.5         0.3         2.0         2.9           Central Italy         2.4         2.8         -1.0         3.3           Tuscany         1.0         0.0         -1.0         3.4           Umbria         0.1         -0.9         -2.5         2.9           Marche         -0.2         -0.8         -2.9         1.1           Lazio         3.2         6.0         0.6         3.7           Southern Italy         1.3         0.1         0.0         3.4           Molise         0.0         -1.6         -1.7         2.2           Campania         1.6         0.7         1.6         4.2           Apulia         1.2         -0.4         -0.1         3.8           Basilicata         1.9         2.1         1.0         3.5           Calabria         1.4         -0.5         0.5         2.3           Isindy         0.9                                                                  |                  |       |                         |           |                     |  |  |
| Veneto         0.5         0.0         -2.3         2.8           Friul Venezia Giulia         1.8         3.4         -3.2         2.7           Emilia-Romagna         0.5         0.3         -2.0         2.9           Central Italy         2.4         2.8         -1.0         3.3           Tuscany         1.0         0.0         -1.0         3.4           Umbria         0.1         0.9         -2.5         2.9           Marche         -0.2         0.8         -2.9         1.1           Lazio         3.2         6.0         0.6         3.7           Southern Italy         1.3         0.1         0.0         3.7           Abruzzo         0.8         -0.2         -3.9         3.4           Molise         0.0         -1.6         4.2           Apulia         1.2         -0.4         -1.7         2.2           Apulia         1.2         -0.4         -0.1         3.8           Basilicata         1.9         2.1         1.0         3.5           Calabria         1.4         -0.5         0.5         2.3           Isindy         0.9         0.4         0.9                                                                            | •                |       |                         |           |                     |  |  |
| Friuli Venezia Giulia     1.8     3.4     -3.2     2.7       Emilia-Romagna     0.5     0.3     -2.0     2.9       Central Italy     2.4     2.8     -1.0     3.3       Tuscany     1.0     0.0     -1.0     3.4       Umbria     0.1     -0.9     -2.5     2.9       Marche     -0.2     -0.8     -2.9     1.1       Lazio     3.2     6.0     0.6     3.7       Southern Italy     1.3     0.1     0.0     3.4       Molise     0.0     -1.6     3.7     3.4       Molise     0.0     -1.6     -1.7     2.2       Campania     1.6     0.7     1.6     4.2       Apulia     1.2     -0.4     -0.1     3.8       Basilicata     1.9     2.1     1.0     3.5       Calabria     1.4     -0.5     0.5     2.3       Islands     0.9     0.0     0.9     3.1                                                                                                                                                                                                                                                                                                                                                                                                                           |                  |       |                         |           |                     |  |  |
| Emilia-Romagna0.50.3-2.02.9Central Italy2.42.8-1.03.3Tuscany1.00.0-1.03.4Umbria0.1-0.9-2.52.9Marche-0.2-0.8-2.91.1Lazio3.26.00.63.7Southern Italy1.30.10.03.7Abruzzo0.8-0.2-3.93.4Molise0.0-1.6-1.72.2Campania1.60.71.64.2Apulia1.2-0.4-0.13.8Basilicata1.92.11.03.5Calabria1.4-0.50.52.3Islands0.90.00.93.0                                                                                                                                                                                                                                                                                                                                                                                                                                                                                                                                                                                                                                                                                                                                                                                                                                                                         |                  |       |                         |           |                     |  |  |
| Central Italy         2.4         2.8         -1.0         3.3           Tuscany         1.0         0.0         -1.0         3.4           Umbria         0.1         -0.9         -2.5         2.9           Marche         -0.2         -0.8         -2.9         1.1           Lazio         3.2         6.0         0.6         3.7           Southern Italy         1.3         0.1         0.0         3.7           Abruzzo         0.8         -0.2         -3.9         3.4           Molise         0.0         -1.6         -1.7         2.2           Campania         1.6         0.7         1.6         4.2           Apulia         1.2         -0.4         -0.1         3.8           Basilicata         1.9         2.1         1.0         3.5           Calabria         1.4         -0.5         0.5         2.3           Islands         0.9         0.4         0.9         3.0                                                                                                                                                                                                                                                                            |                  |       |                         |           |                     |  |  |
| Umbria0.1-0.9-2.52.9Marche-0.2-0.8-2.91.1Lazio3.26.00.63.7Southern Italy1.30.10.03.7Abruzzo0.8-0.2-3.93.4Molise0.0-1.6-1.72.2Campania1.60.71.64.2Apulia1.2-0.4-0.13.8Basilicata1.92.11.03.5Calabria1.4-0.50.52.3Islands0.90.00.93.1Sicily0.90.40.93.0                                                                                                                                                                                                                                                                                                                                                                                                                                                                                                                                                                                                                                                                                                                                                                                                                                                                                                                                | -                | 2.4   | 2.8                     | -1.0      | 3.3                 |  |  |
| Marche-0.2-0.8-2.91.1Lazio3.26.00.63.7Southern Italy1.30.10.03.7Abruzzo0.8-0.2-3.93.4Molise0.0-1.6-1.72.2Campania1.60.71.64.2Apulia1.2-0.4-0.13.8Basilicata1.92.11.03.5Calabria1.4-0.50.52.3Islands0.90.00.93.0                                                                                                                                                                                                                                                                                                                                                                                                                                                                                                                                                                                                                                                                                                                                                                                                                                                                                                                                                                      | Tuscany          | 1.0   | 0.0                     | -1.0      | 3.4                 |  |  |
| Lazio3.26.00.63.7Southern Italy1.30.10.03.7Abruzzo0.8-0.2-3.93.4Molise0.0-1.6-1.72.2Campania1.60.71.64.2Apulia1.2-0.4-0.13.8Basilicata1.92.11.03.5Calabria1.4-0.50.52.3Islands0.90.00.93.1Sicily0.90.40.93.0                                                                                                                                                                                                                                                                                                                                                                                                                                                                                                                                                                                                                                                                                                                                                                                                                                                                                                                                                                         | Umbria           | 0.1   | -0.9                    | -2.5      | 2.9                 |  |  |
| Southern Italy1.30.10.03.7Abruzzo0.8-0.2-3.93.4Molise0.0-1.6-1.72.2Campania1.60.71.64.2Apulia1.2-0.4-0.13.8Basilicata1.92.11.03.5Calabria1.4-0.50.52.3Islands0.90.00.93.0                                                                                                                                                                                                                                                                                                                                                                                                                                                                                                                                                                                                                                                                                                                                                                                                                                                                                                                                                                                                            | Marche           | -0.2  | -0.8                    | -2.9      | 1.1                 |  |  |
| Abruzzo0.8-0.2-3.93.4Molise0.0-1.6-1.72.2Campania1.60.71.64.2Apulia1.2-0.4-0.13.8Basilicata1.92.11.03.5Calabria1.4-0.50.52.3Islands0.90.00.93.0                                                                                                                                                                                                                                                                                                                                                                                                                                                                                                                                                                                                                                                                                                                                                                                                                                                                                                                                                                                                                                      | Lazio            | 3.2   | 6.0                     | 0.6       | 3.7                 |  |  |
| Molise         0.0         -1.6         -1.7         2.2           Campania         1.6         0.7         1.6         4.2           Apulia         1.2         -0.4         -0.1         3.8           Basilicata         1.9         2.1         1.0         3.5           Calabria         1.4         -0.5         0.5         2.3           Islands         0.9         0.0         0.9         3.0           Sicily         0.9         0.4         0.9         3.0                                                                                                                                                                                                                                                                                                                                                                                                                                                                                                                                                                                                                                                                                                           | Southern Italy   | 1.3   | 0.1                     | 0.0       | 3.7                 |  |  |
| Campania1.60.71.64.2Apulia1.2-0.4-0.13.8Basilicata1.92.11.03.5Calabria1.4-0.50.52.3Islands0.90.00.93.1Sicily0.90.40.93.0                                                                                                                                                                                                                                                                                                                                                                                                                                                                                                                                                                                                                                                                                                                                                                                                                                                                                                                                                                                                                                                             | Abruzzo          | 0.8   | -0.2                    | -3.9      | 3.4                 |  |  |
| Apulia1.2-0.4-0.13.8Basilicata1.92.11.03.5Calabria1.4-0.50.52.3Islands0.90.00.93.1Sicily0.90.40.93.0                                                                                                                                                                                                                                                                                                                                                                                                                                                                                                                                                                                                                                                                                                                                                                                                                                                                                                                                                                                                                                                                                 | Molise           | 0.0   | -1.6                    | -1.7      | 2.2                 |  |  |
| Basilicata1.92.11.03.5Calabria1.4-0.50.52.3Islands0.90.00.93.1Sicily0.90.40.93.0                                                                                                                                                                                                                                                                                                                                                                                                                                                                                                                                                                                                                                                                                                                                                                                                                                                                                                                                                                                                                                                                                                     | Campania         | 1.6   | 0.7                     | 1.6       | 4.2                 |  |  |
| Calabria       1.4       -0.5       0.5       2.3         Islands       0.9       0.0       0.9       3.1         Sicily       0.9       0.4       0.9       3.0                                                                                                                                                                                                                                                                                                                                                                                                                                                                                                                                                                                                                                                                                                                                                                                                                                                                                                                                                                                                                     | Apulia           | 1.2   | -0.4                    | -0.1      | 3.8                 |  |  |
| Islands         0.9         0.0         0.9         3.1           Sicily         0.9         0.4         0.9         3.0                                                                                                                                                                                                                                                                                                                                                                                                                                                                                                                                                                                                                                                                                                                                                                                                                                                                                                                                                                                                                                                             | Basilicata       | 1.9   | 2.1                     | 1.0       | 3.5                 |  |  |
| Sicily         0.9         0.4         0.9         3.0                                                                                                                                                                                                                                                                                                                                                                                                                                                                                                                                                                                                                                                                                                                                                                                                                                                                                                                                                                                                                                                                                                                               | Calabria         | 1.4   | -0.5                    | 0.5       | 2.3                 |  |  |
|                                                                                                                                                                                                                                                                                                                                                                                                                                                                                                                                                                                                                                                                                                                                                                                                                                                                                                                                                                                                                                                                                                                                                                                      | Islands          | 0.9   | 0.0                     | 0.9       | 3.1                 |  |  |
| Sardinia 1.0 -1.0 0.6 3.5                                                                                                                                                                                                                                                                                                                                                                                                                                                                                                                                                                                                                                                                                                                                                                                                                                                                                                                                                                                                                                                                                                                                                            | Sicily           | 0.9   | 0.4                     | 0.9       | 3.0                 |  |  |
|                                                                                                                                                                                                                                                                                                                                                                                                                                                                                                                                                                                                                                                                                                                                                                                                                                                                                                                                                                                                                                                                                                                                                                                      | Sardinia         | 1.0   | -1.0                    | 0.6       | 3.5                 |  |  |

**Note:** The data refer only to resident customers excluding Monetary and Financial Institutions. The rate of change given here is calculated on the basis of the stocks of the 'loans' aggregate provided in this report. It differs from the simple ratio of the stocks observed in the two periods as it takes account of the following: a) securitized loans and transfers other than securitizations; b) reclassifications; c) value adjustments made during the period; and d) changes in the exchange rate (for further details see the glossary of the report on 'Banks and Financial Institutions: Financing and Funding by Sector and Geographical Area – Methods and Sources: Methodological Notes').