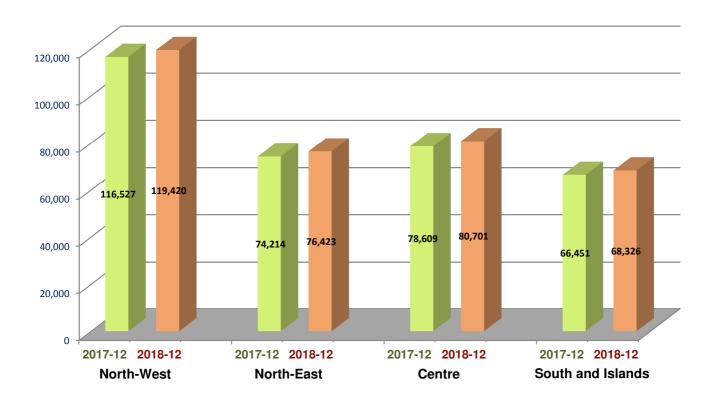

#### Mortgage loans granted to consumer households for house purchase by geographical area of customers

(millions of Euros; data at 31 December 2017 and 2018)