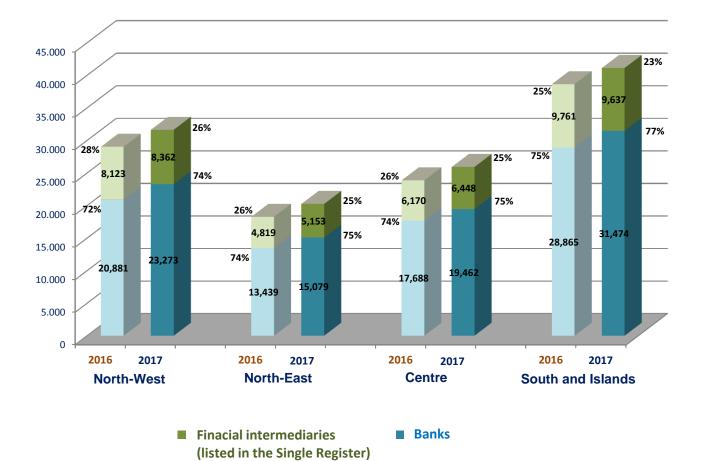

## Consumer credit by banks and financial institutions

#### broken down by geographical area of customers

(millions of euros and per cent; data at 31 December 2016 and 2017)

#### 4th quarter 2017

Reporting institutions: Banks and financial intermediaries referred to single register

| <b></b>               |         |        |                          |
|-----------------------|---------|--------|--------------------------|
|                       | Total   | Banks  | Financial intermediaries |
| ITALY                 | 118,887 | 89,288 | 29,600                   |
| North West Italy      | 31,635  | 23,273 | 8,362                    |
| Piedmont              | 9,104   | 7,062  | 2,042                    |
| Valle d'Aosta         | 254     | 193    | 61                       |
| Lombardy              | 19,263  | 14,102 | 5,161                    |
| Liguria               | 3,014   | 1,916  | 1,098                    |
| North East Italy      | 20,232  | 15,079 | 5,153                    |
| Trentino Alto Adige   | 1,109   | 893    | 216                      |
| Veneto                | 8,509   | 6,371  | 2,138                    |
| Friuli-Venezia Giulia | 2,223   | 1,609  | 614                      |
| Emilia Romagna        | 8,391   | 6,205  | 2,186                    |
| Central Italy         | 25,910  | 19,462 | 6,448                    |
| Tuscany               | 7,986   | 5,921  | 2,065                    |
| Umbria                | 1,929   | 1,480  | 449                      |
| Marche                | 2,684   | 2,060  | 623                      |
| Lazio                 | 13,311  | 10,000 | 3,311                    |
| Southern Italy        | 26,275  | 20,350 | 5,926                    |
| Abruzzo               | 2,624   | 1,948  | 676                      |
| Molise                | 576     | 448    | 128                      |
| Campania              | 10,538  | 8,289  | 2,249                    |
| Apulia                | 7,607   | 5,948  | 1,659                    |
| Basilicata            | 986     | 786    | 200                      |
| Calabria              | 3,944   | 2,931  | 1,013                    |
| Islands               | 14,835  | 11,124 | 3,711                    |
| Sicily                | 10,793  | 8,106  | 2,687                    |
| Sardinia              | 4,042   | 3,018  | 1,024                    |