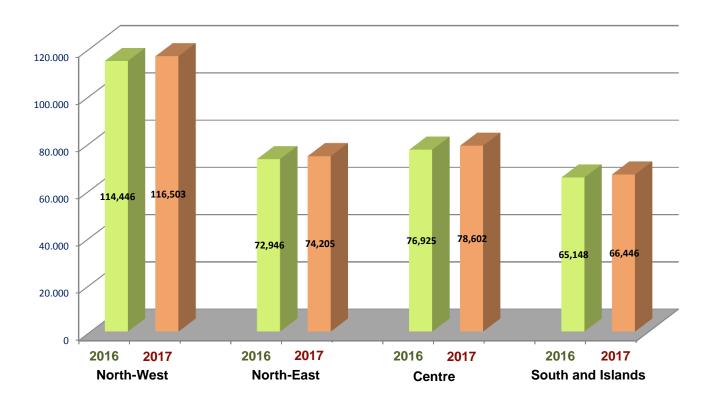

#### Mortgage loans granted to consumer households for house purchase

#### broken down by geographical area of customers<sup>1</sup>

(millions of euros; data at 31 December 2016 and 2017)

<sup>(1)</sup> For further details on the data, see 'Banks and Financial Institutions: Financing and Funding by Sector and Geographical Area', Banca d'Italia, Statistics, <u>Methods and Sources: Methodological Notes</u>.

#### 4th quarter 2017

|                                                                    |           |                  | 1                |
|--------------------------------------------------------------------|-----------|------------------|------------------|
|                                                                    | Italy     | North West Italy | North East Italy |
|                                                                    |           |                  |                  |
|                                                                    |           |                  |                  |
| LOANS                                                              | 1,836,205 | 587,206          | 361,358          |
| of which:                                                          |           |                  |                  |
| Current accounts                                                   | 202 225   | 57.042           | 24 022           |
|                                                                    | 283,325   | 57,042           | 34,922           |
| of which:                                                          | 450.000   | 400              |                  |
| General government                                                 | 150,298   | 490              | 62               |
| Financial companies (excluding Monetary<br>Financial Institutions) | 16,603    | 12,058           | 1,774            |
| Non-financial companies and producer households                    | 96,648    | 37,278           | 28,231           |
| of which: Small firms                                              | 20,373    | 6,380            | 6,533            |
| Consumer households                                                | 18,051    | 6,674            | 4,451            |
|                                                                    |           |                  |                  |
| Mortgage loans                                                     | 876,844   | 301,283          | 196,603          |
| of which:                                                          |           |                  |                  |
| General government                                                 | 99,020    | 17,338           | 7,239            |
| Financial companies (excluding Monetary<br>Financial Institutions) | 32,647    | 21,827           | 3,526            |
| Non-financial companies and producer<br>households                 | 357,708   | 130,294          | 99,969           |
| of which: Small firms                                              | 83,074    | 25,446           | 26,417           |
| Consumer households                                                | 382,429   | 129,777          | 84,733           |
| of which: loans for house purchases                                | 335,757   | 116,503          | 74,205           |
| Loans secured by pledge of salary                                  | 12,681    | 2,636            | 1,591            |
| of which:                                                          |           |                  |                  |
| Producer households                                                | 50        | 21               | 8                |
| Consumer households                                                | 12,632    | 2,615            | 1,584            |

## 4th quarter 2017

|                                                                    | Central Italy | Southern Italy | Islands |
|--------------------------------------------------------------------|---------------|----------------|---------|
|                                                                    |               | l              |         |
|                                                                    | 616,088       | 183,405        | 87,821  |
| LOANS                                                              |               |                |         |
| of which:                                                          |               |                |         |
| Current accounts                                                   | 174,062       | 11,006         | 6,293   |
| of which:                                                          |               |                |         |
| General government                                                 | 148,738       | 464            | 544     |
| Financial companies (excluding Monetary<br>Financial Institutions) | 1,586         | 121            | 1,063   |
| Non-financial companies and producer<br>households                 | 18,870        | 8,448          | 3,820   |
| of which: Piccole imprese                                          | 3,738         | 2,459          | 1,263   |
| Consumer households                                                | 4,274         | 1,831          | 822     |
| Mortgage loans                                                     | 230,552       | 100,668        | 47,739  |
| of which:                                                          |               |                |         |
| General government                                                 | 57,065        | 11,808         | 5,570   |
| Financial companies (excluding Monetary<br>Financial Institutions) | 6,041         | 247            | 1,007   |
| Non-financial companies and producer<br>households                 | 75,511        | 36,316         | 15,618  |
| of which: Small firms                                              | 15,971        | 10,249         | 4,991   |
| Consumer households                                                | 90,574        | 51,981         | 25,365  |
| of which: loans for house purchases                                | 78,602        | 44,345         | 22,101  |
| Loans secured by pledge of salary                                  | 2,485         | 3,775          | 2,194   |
| of which:                                                          |               |                |         |
| Producer households                                                | 8             | 7              | 5       |
| Consumer households                                                | 2,477         | 3,767          | 2,189   |