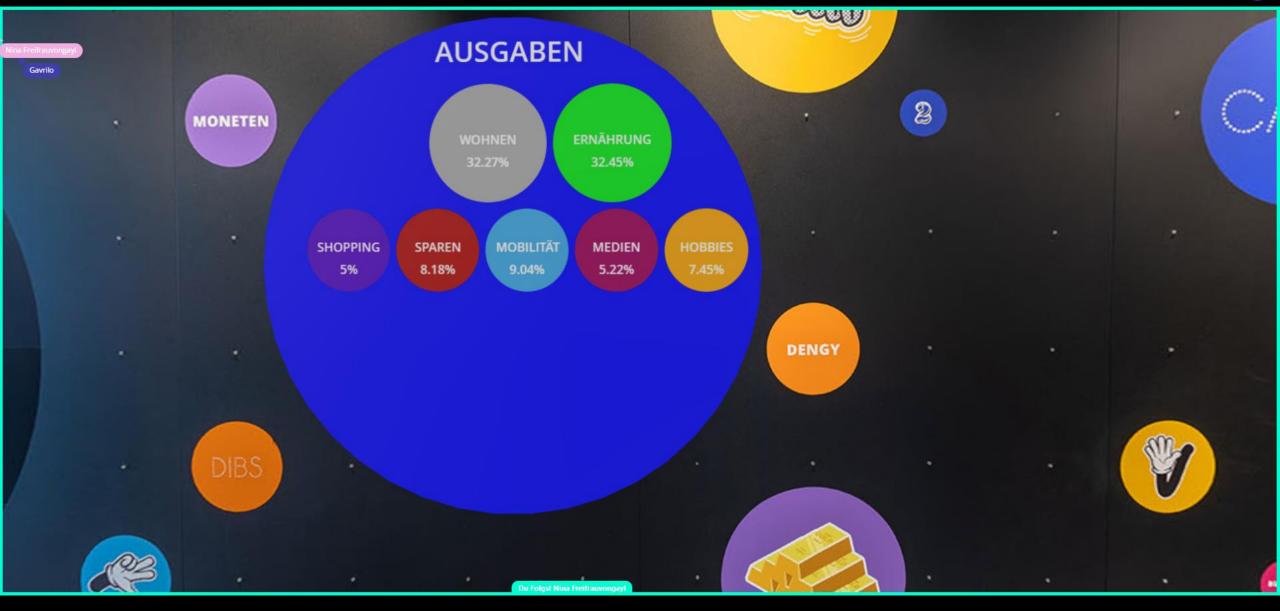

# FIRST STEP: OUR VIRTUAL CONFIGURATOR

Stationen abgeschlossen

3/7

Mobilität

€ 173

Mit deinem Moped kommst du bei jedem Stau leichter durch. Gelegentliches Schlechtwetter nimmst du dafür auch in Kauf. Die 660 € für ein gebrauchtes Moped leihen dir deine Eltern, du zahlst zwei Jahre lang 28 € zurück. Mit den Ausgaben für Versicherung, Benzin, Pickerlüberprüfung und Reparaturen belaufen sich die Kosten monatlich auf 90 €.