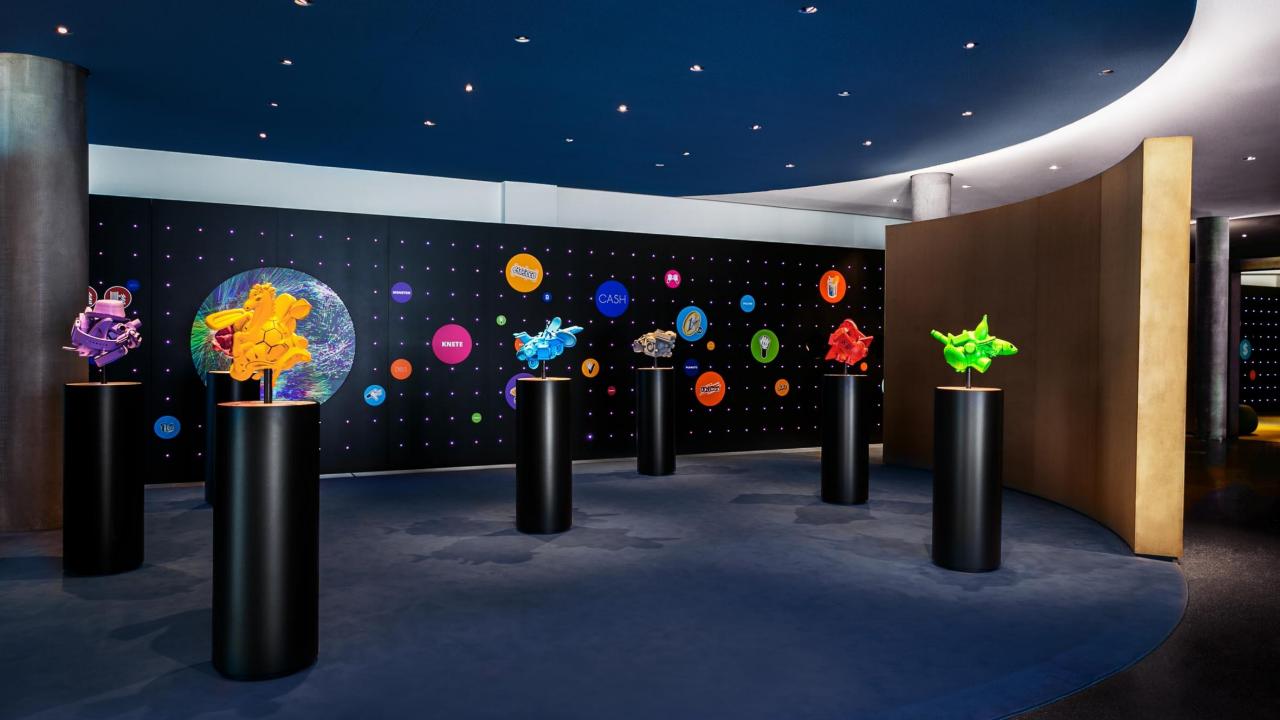

# FIRST STEP: OUR VIRTUAL CONFIGURATOR

Stationen abgeschlossen

3/7

Mobilität

€ 173

Mit deinem Moped kommst du bei jedem Stau leichter durch. Gelegentliches Schlechtwetter nimmst du dafür auch in Kauf. Die 660 € für ein gebrauchtes Moped leihen dir deine Eltern, du zahlst zwei Jahre lang 28 € zurück. Mit den Ausgaben für Versicherung, Benzin, Pickerlüberprüfung und Reparaturen belaufen sich die Kosten monatlich auf 90 €.