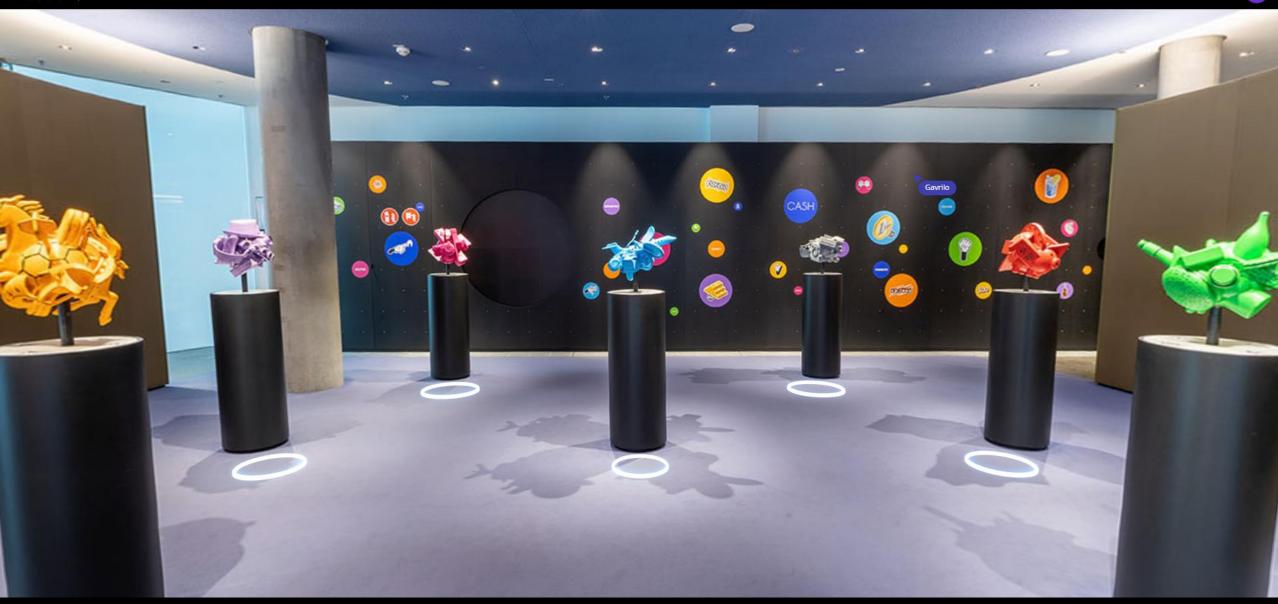

# FIRST STEP: OUR VIRTUAL CONFIGURATOR

Stationen abgeschlossen

3/7

Mobilität

€ 173

Mit deinem Moped kommst du bei jedem Stau leichter durch. Gelegentliches Schlechtwetter nimmst du dafür auch in Kauf. Die 660 € für ein gebrauchtes Moped leihen dir deine Eltern, du zahlst zwei Jahre lang 28 € zurück. Mit den Ausgaben für Versicherung, Benzin, Pickerlüberprüfung und Reparaturen belaufen sich die Kosten monatlich auf 90 €.