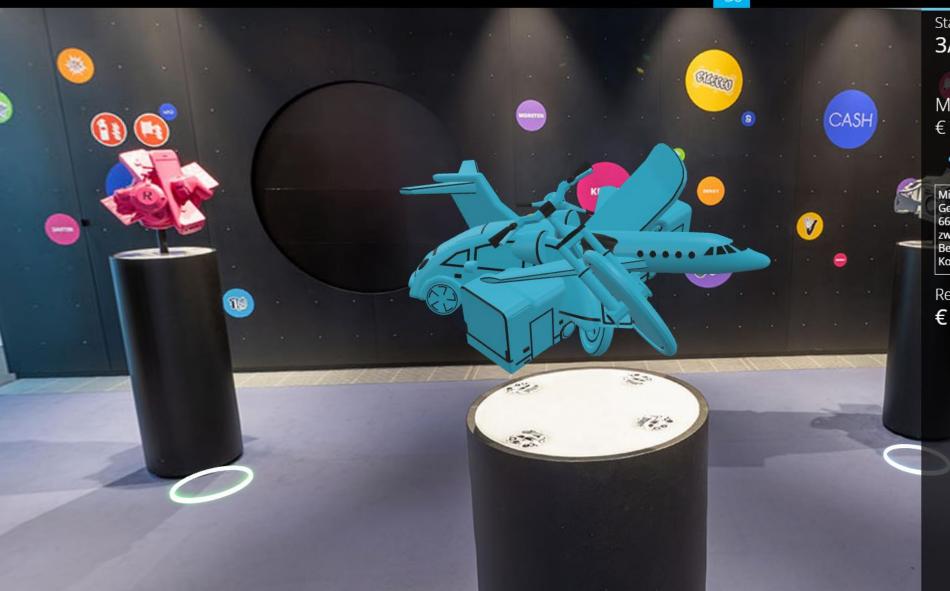

# FIRST STEP: OUR VIRTUAL CONFIGURATOR

Stationen abgeschlossen

3/7

Mobilität

€ 173

Mit deinem Moped kommst du bei jedem Stau leichter durch. Gelegentliches Schlechtwetter nimmst du dafür auch in Kauf. Die 660 € für ein gebrauchtes Moped leihen dir deine Eltern, du zahlst zwei Jahre lang 28 € zurück. Mit den Ausgaben für Versicherung, Benzin, Pickerlüberprüfung und Reparaturen belaufen sich die Kosten monatlich auf 90 €.

Restbudget